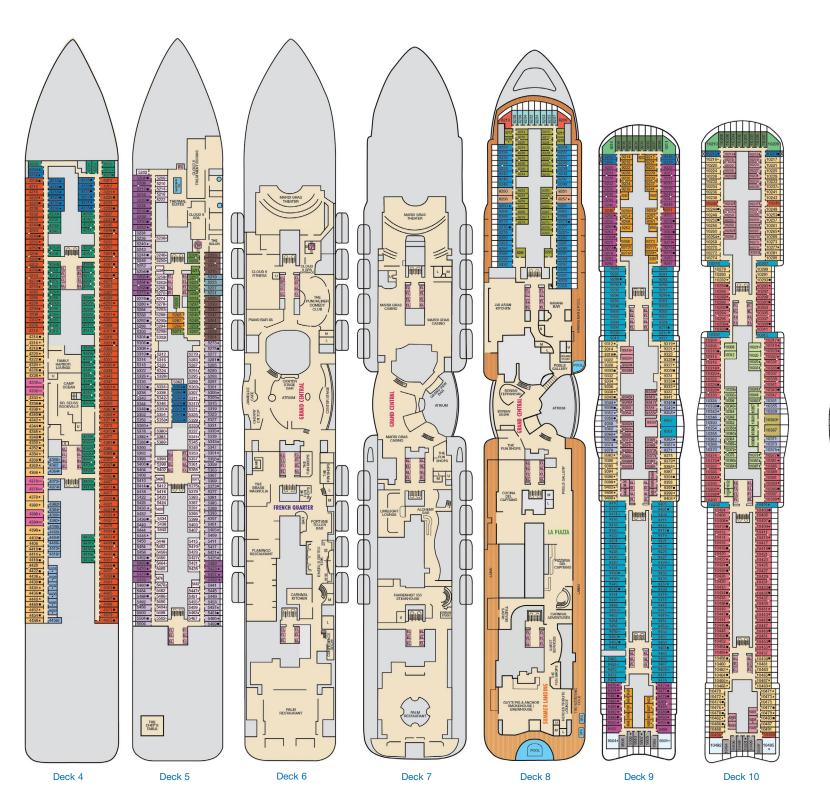

## **ACCOMMODATIONS SYMBOL LEGEND**

- ★ 2 Twin Beds (convert to King) and Single Sofa Bed
- 2 Twin Beds (convert to King) and 1 Upper Pullman
- 2 Twin Beds (convert to King) and 2 Upper Pullmans
- 2 Twin Beds (convert to King), Single Sofa Bed and 1 Upper Pullman
- † 2 Twin Beds (convert to King) and Double Sofa Bed
- 2 Twin Beds (convert to King), Double Sofa Bed and 1 Upper Pullman
  - Connecting staterooms (ideal for families and groups

All accommodations are non-smoking.

Accessible staterooms are available for guests with disabilities. Please contact Guest Access Services at 1-800-438-6744 ext. 70025 for details, or visit

Deck 16

Deck 17