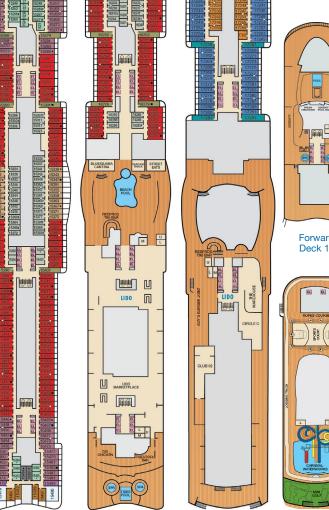

## **ACCOMMODATIONS SYMBOL LEGEND**

- ★ 2 Twin Beds (convert to King) and Single Sofa Bed
- 2 Twin Beds (convert to King) and 1 Upper Pullman
- 2 Twin Beds (convert to King) and 2 Upper Pullmans
- 2 Twin Beds (convert to King), Single Sofa Bed and 1 Upper Pullman
- † 2 Twin Beds (convert to King) and Double Sofa Bed
- 2 Twin Beds (convert to King), Double Sofa Bed and 1 Upper Pullman
  - Connecting staterooms (ideal for families and groups

All accommodations are non-smoking.

Accessible staterooms are available for guests with disabilities. Please contact Guest Access Services at 1-800-438-6744 ext. 70025 for details, or visit

Deck 16

Deck 17