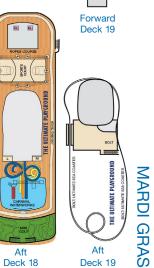

## **ACCOMMODATIONS SYMBOL LEGEND**

- ★ 2 Twin Beds (convert to King) and Single Sofa Bed
- 2 Twin Beds (convert to King) and 1 Upper Pullman
- 2 Twin Beds (convert to King) and 2 Upper Pullmans
- 2 Twin Beds (convert to King), Single Sofa Bed and 1 Upper Pullman
- † 2 Twin Beds (convert to King) and Double Sofa Bed
- 2 Twin Beds (convert to King), Double Sofa Bed and 1 Upper Pullman
  - Connecting staterooms (ideal for families and groups

All accommodations are non-smoking.

Accessible staterooms are available for guests with disabilities. Please contact Guest Access Services at 1-800-438-6744 ext. 70025 for details, or visit









Deck 16

Deck 17