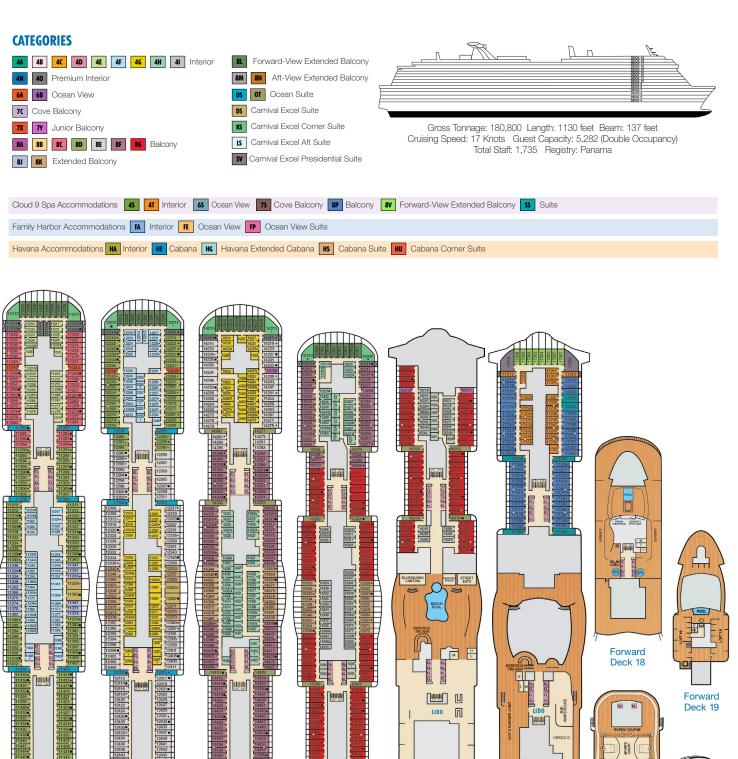

## **ACCOMMODATIONS SYMBOL LEGEND**

- ★ 2 Twin Beds (convert to King) and Single Sofa Bed
- 2 Twin Beds (convert to King) and 1 Upper Pullman
- 2 Twin Beds (convert to King) and 2 Upper Pullmans
- 2 Twin Beds (convert to King), Single Sofa Bed and 1 Upper Pullman
- † 2 Twin Beds (convert to King) and Double Sofa Bed
- 2 Twin Beds (convert to King), Double Sofa Bed and 1 Upper Pullman
  - Connecting staterooms (ideal for families and groups

All accommodations are non-smoking.

Accessible staterooms are available for guests with disabilities. Please contact Guest Access Services at 1-800-438-6744 ext. 70025 for details, or visit

Deck 16

Deck 17