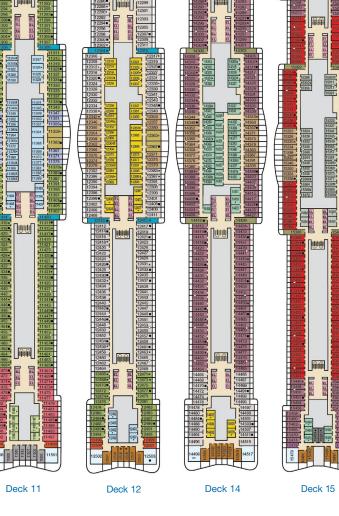

## **ACCOMMODATIONS SYMBOL LEGEND**

- ★ 2 Twin Beds (convert to King) and Single Sofa Bed
- 2 Twin Beds (convert to King) and 1 Upper Pullman
- 2 Twin Beds (convert to King) and 2 Upper Pullmans
- 2 Twin Beds (convert to King), Single Sofa Bed and 1 Upper Pullman
- † 2 Twin Beds (convert to King) and Double Sofa Bed
- 2 Twin Beds (convert to King), Double Sofa Bed and 1 Upper Pullman
  - Connecting staterooms (ideal for families and groups

All accommodations are non-smoking.

Accessible staterooms are available for guests with disabilities. Please contact Guest Access Services at 1-800-438-6744 ext. 70025 for details, or visit

Deck 16

Deck 17